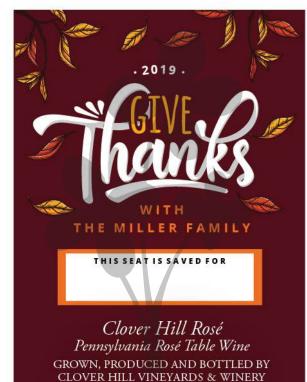

# Pre-designed template label options

#### \$25 package fee plus \$1 labeling fee per bottle and cost of wine

All color holiday labels shown here are included in the \$25 package price. They are standardized and only the names and dates can be altered. The Clover Hill watermark will not appear on your printed label.

thought the solution of the so

Clover Hill Rosé Pennsylvania Rosé Table Wine GROWN, PRODUCED AND BOTTLED BY CLOVER HILL VINEYARDS & WINERY BREINIGSVILLE, LEHIGH COUNTY, PA

**Government Warning:** (1) according to the Surgeon General, women should not drink alcoholic beverages during pregnancy because of the Risk of Birth defects. (2) consumption of Alcoholic Beverages impairs your ability to drive a Car of Operate Machinery, and may cause health problems. Contains Sulfites