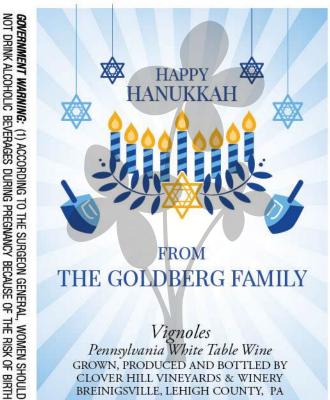

# Pre-designed template label options

#### \$25 package fee plus \$1 labeling fee per bottle and cost of wine

All color holiday labels shown here are included in the \$25 package price. They are standardized and only the names and dates can be altered. The Clover Hill watermark will not appear on your printed label. **Government Warning:** (1) according to the surgeon general, women should not drink alcoholic beverages during pregnancy because of the risk of birth defects. (2) consumption of alcoholic beverages impairs your ability to drive a car or operate machinery, and may cause health problems. Contains sulfites