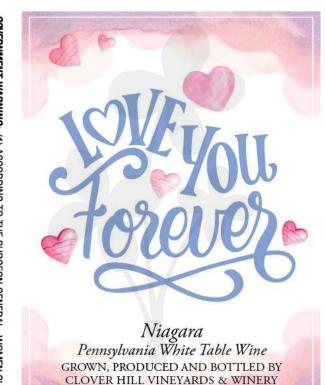

# Pre-designed template label options

#### \$25 package fee plus \$1 labeling fee per bottle and cost of wine

All color holiday labels shown here are included in the \$25 package price. They are standardized and only the names can be altered. The Clover Hill watermark will not appear on your printed label. **Government Warning:** (1) according to the surgeon general, women should not drink alcoholic beverages during pregnancy because of the risk of birth defects. (2) consumption of alcoholic beverages impairs your ability to drive a car or operate machinery, and may cause health problems. Contains sulfites