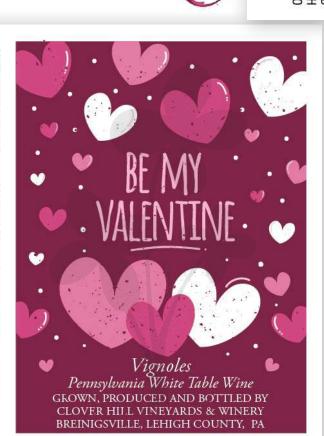

# Pre-designed template label options

#### \$25 package fee plus \$1 labeling fee per bottle and cost of wine

All color holiday labels shown here are included in the \$25 package price. They are standardized and only the names can be altered. The Clover Hill watermark will not appear on your printed label. **Government Warning:** (1) according to the Surgeon General, women should not drink alcoholic beverages during pregnancy because of the risk of birth defects. (2) consumption of alcoholic beverages impairs your ability to drive a car or operate machinery, and may cause health problems. Contains sulfites