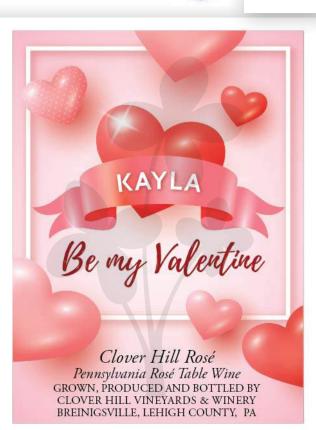

# Pre-designed template label options

#### \$25 package fee plus \$1 labeling fee per bottle and cost of wine

All color holiday labels shown here are included in the \$25 package price. They are standardized and only the names and dates can be altered. The Clover Hill watermark will not appear on your printed label.