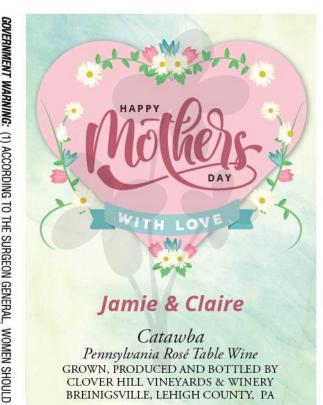

# Pre-designed template label options

#### \$25 package fee plus \$1 labeling fee per bottle and cost of wine

All color holiday labels shown here are included in the \$25 package price. They are standardized and only the names can be altered. The Clover Hill watermark will not appear on your printed label. **Government Warning:** (1) according to the surgeon general, women should not drink alcoholic beverages during pregnancy because of the risk of birth defects. (2) consumption of alcoholic beverages impairs your ability to drive a car or operate machinery, and may cause health problems. Contains sulfites