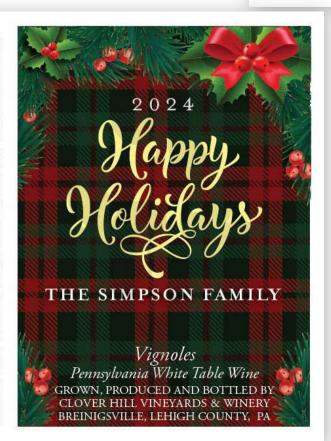

**GOVERNMENT WARNING:** (1) ACCORDING TO THE SURGEON GENERAL, WOMEN SHOULD NOT DRINK ALCOHOLIC BEVERAGES DURING PREGNANCY BECAUSE OF THE RISK OF BIRTH DEFECTS. (2) CONSUMPTION OF ALCOHOLIC BEVERAGES IMPAIRS YOUR ABILITY TO The Patterson Family Vignoles Pennsylvania White Table Wine