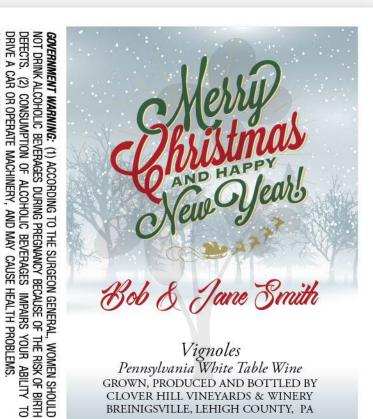

**GOVERNMENT WARNING:** (1) ACCORDING TO THE SURGEON GENERAL, WOMEN SHOULD NOT DRINK ALCOHOLIC BEVERAGES DURING PREGNANCY BECAUSE OF THE RISK OF BIRTH DEFECTS. (2) CONSUMPTION OF ALCOHOLIC BEVERAGES IMPAIRS YOUR ABILITY TO The Patterson Family Vignoles Pennsylvania White Table Wine