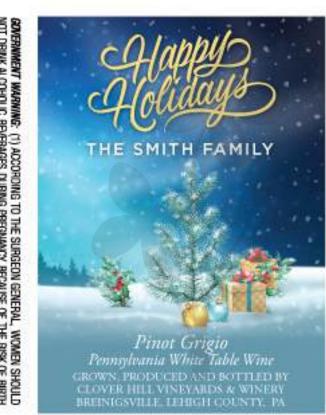

Vignoles Pennsylvania White Table Wine GROWN, PRODUCED AND BOTTLED BY CLOVER HILL VINEYARDS & WINERY BREINIGSVILLE, LEHIGH COUNTY, PA

& Happy New Year

The Smith Family

Vignoles Pennsylvania White Table Wine GROWN, PRODUCED AND BOTTLED BY CLOVER HILL VINEYARDS & WINERY BREINIGSVILLE, LEHIGH COUNTY, PA