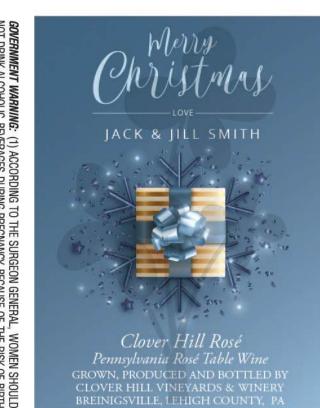

DRIVE A CAR OR OPERATE MACHINERY, AND MAY CAUSE HEALTH PROBLEMS.

CONTAINS SULFITES

Clover Hill Rosé Pennsylvania Rosé Table Wine grown, produced and bottled by clover hill vineyards & winery breinigsville, lehigh county, pa