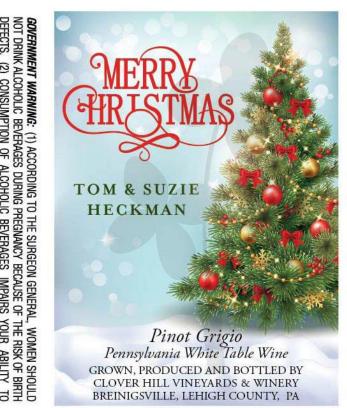

#### Christmas

## **Pre-designed** template label options

### \$25 package fee plus \$1 labeling fee per bottle and cost of wine

All color holiday labels shown here are included in the \$25 package price. They are standardized and only the names can be altered. The Clover Hill watermark will not appear on your printed label.