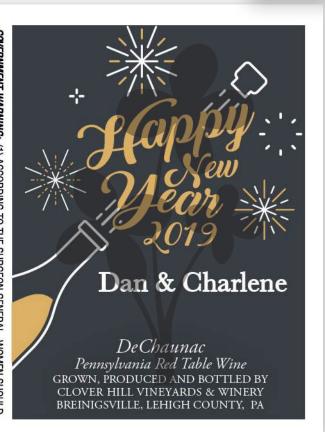

ll not appear on your printed label.



**Government Warning:** (1) according to the surgeon general, women should not drink alcoholic beverages during pregnancy because of the risk of birth defects. (2) consumption of alcoholic beverages impairs your ability to

DRIVE A CAR OR OPERATE MACHINERY, AND MAY CAUSE HEALTH PROBLEMS.

CONTAINS SULFITES



Clover Hill Rosé Pennsylvania Rosé Table Wine grown, produced and bottled by clover hill vineyards & winery breinigsville, lehigh county, pa

**Government Warning:** (1) according to the surgeon general, women should not drink alcoholic beverages during pregnancy because of the risk of birth defects. (2) Consumption of Alcoholic beverages impairs your ability to drive A gar or operate Machinery, and may cause health problems. Contains sulfites



CIOVER HILL <u>Vineyards & Winery</u> °



## Pre-designed template label options

### \$25 package fee plus \$1 labeling fee per bottle and cost of wine

All color holiday labels shown here are included in the \$25 package price. They are standardized and only the names can be altered. The Clover Hill watermark will not appear on your printed label. **Government Warning:** (1) according to the surgeon general, women should not drink alcoholic beverages during pregnancy because of the risk of birth defects. (2) consumption of alcoholic beverages impairs your ability to drive a car or operate machinery, and may cause health problems. Contains sulfites



LOVER

Vineyards &

Winerv

**Government Warning:** (1) according to the surgeon general, women should not drink alcoholic beverages dur