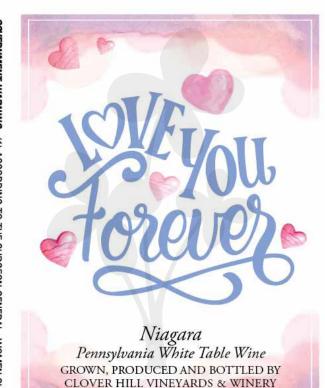

# Pre-designed template label options

#### \$25 package fee plus \$1 labeling fee per bottle and cost of wine

All color holiday labels shown here are included in the \$25 package price. They are standardized and only the names can be altered. The Clover Hill watermark will not appear on your printed label. **Government Warning:** (1) according to the Surgeon General, women should not drink alcoholic beverages during pregnancy because of the risk of birth defects. (2) consumption of alcoholic beverages impairs your ability to drive a car or operate machinery, and may cause health problems. Contains sulfites

**Government Warning:** (1) according to the surgeon general, women should not drink alcoholic beverages during pregnancy because of the risk of birth defects. (2) consumption of alcoholic beverages impairs your ability to drive a car or operate machinery, and may cause health problems. Contains sulfites