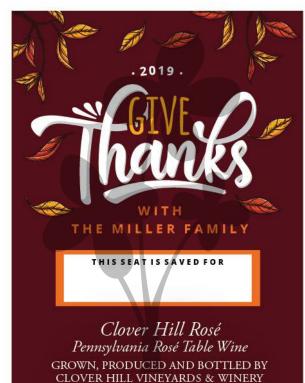

# Pre-designed template label options

#### \$25 package fee plus \$1 labeling fee per bottle and cost of wine

All color holiday labels shown here are included in the \$25 package price. They are standardized and only the names can be altered. The Clover Hill watermark will not appear on your printed label. **Government Warning:** (1) according to the Surgeon General, women should not drink alcoholic beverages during pregnancy because of the risk of birth defects. (2) consumption of alcoholic beverages impairs your ability to drive a car or operate machinery, and may cause health problems. Contains sulfites

**Government Warning:** (1) according to the surgeon general, women should not drink alcoholic beverages during pregnancy because of the risk of birth defects. (2) consumption of alcoholic beverages impairs your ability to drive a car or operate machinery, and may cause health problems. Contains sulfites