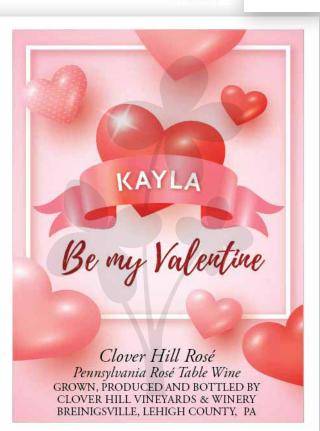

# Pre-designed template label options

#### \$25 package fee plus \$1 labeling fee per bottle and cost of wine

All color holiday labels shown here are included in the \$25 package price. They are standardized and only the names can be altered. The Clover Hill watermark will not appear on your printed label. **Government Warning:** (1) according to the surgeon general, women should not drink alcoholic beverages during pregnancy because of the risk of birth defects. (2) consumption of alcoholic beverages impairs your ability to drive a car or operate machinery, and may cause health problems. Contains sulfites

**Government Warning:** (1) according to the surgeon general, women should not drink alcoholic beverages during pregnancy because of the risk of birth defects. (2) consumption of alcoholic beverages impairs your ability to drive a car or operate machinery, and may cause health problems. Contains sulfites