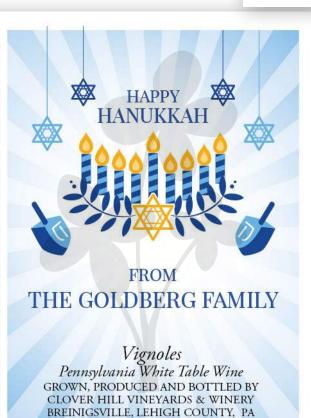

# Pre-designed template label options

#### \$25 package fee plus \$1 labeling fee per bottle and cost of wine

All color holiday labels shown here are included in the \$25 package price. They are standardized and only the names can be altered. The Clover Hill watermark will not appear on your printed label. **Government Warning:** (1) according to the Surgeon General, women should not drink Alcoholic Beverages during pregnancy because of the Risk of Birth defects. (2) consumption of Alcoholic Beverages impairs your ability to drive a car or operate Machinery, and may cause health problems. Contains Sulfites

BREINIGSVILLE, LEHIGH COUNTY, PA

(27

**Government Warning:** (1) according to the surgeon general, women should not drink alcoholic beverages during pregnancy because of the risk of birth defects. (2) consumption of alcoholic beverages impairs your ability to drive a car or operate machinery, and may cause health problems. Contains sulfites