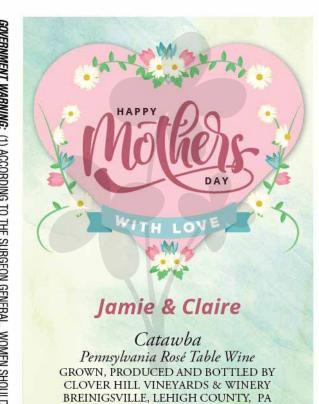

# Pre-designed template label options

#### \$25 package fee plus \$1 labeling fee per bottle and cost of wine

All color holiday labels shown here are included in the \$25 package price. They are standardized and only the names can be altered. The Clover Hill watermark will not appear on your printed label. **Government Warning:** (1) according to the surgeon general, women should not drink alcoholic beverages during pregnancy because of the risk of birth defects. (2) consumption of alcoholic beverages impairs your ability to drive a car or operate machinery, and may cause health problems. Contains sulfites

**Government Warning:** (1) according to the surgeon general, women should not drink alcoholic beverages during pregnancy because of the risk of birth defects. (2) consumption of alcoholic beverages impairs your ability to drive a car or operate machinery, and may cause health problems. Contains sulfites