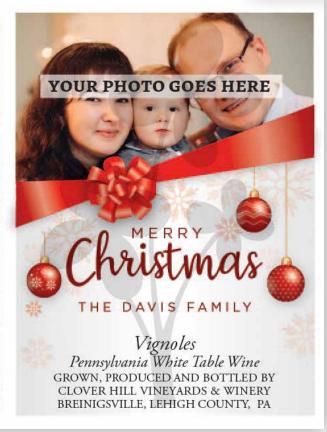

## Pre-designed template label options

\$25 package fee

plus \$1 labeling fee per bottle and cost of wine

All color holiday labels shown here are included in the \$25 package price. They are standardized and only the names can be altered.

The Clover Hill watermark will not appear on your printed label.

GOVERNMENT WARNING: (1) ACCORDING TO THE SURGEON GENERAL, WOMEN SHOULD NOT DRINK ALCOHOLIC BEVERAGES DURING PREGNANCY BECAUSE OF THE RISK OF BIRTH DEFECTS. (2) CONSUMPTION OF ALCOHOLIC BEVERAGES IMPAIRS YOUR ABILITY TO DRIVE A CAR OR OPERATE MACHINERY, AND MAY CAUSE HEALTH PROBLEMS.