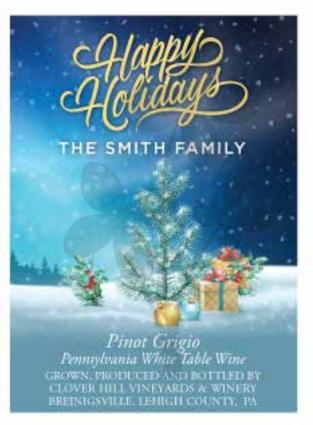

### Pre-designed template label options

\$25 package fee

plus \$1 labeling fee per bottle and cost of wine

All color holiday labels shown here are included in the \$25 package price. They are standardized and only the names can be altered.

The Clover Hill watermark will not appear on your printed label.

**GOVERNMENT WARNING:** (1) ACCORDING TO THE SURGEON GENERAL, WOMEN SHOULD NOT DRINK ALCOHOLIC BEVERAGES DURING PREGNANCY BECAUSE OF THE RISK OF BIRTH DEFECTS. (2) CONSUMPTION OF ALCOHOLIC BEVERAGES IMPAIRS YOUR ABILITY TO DRIVE A CAR OR OPERATE MACHINERY, AND MAY CAUSE HEALTH PROBLEMS.